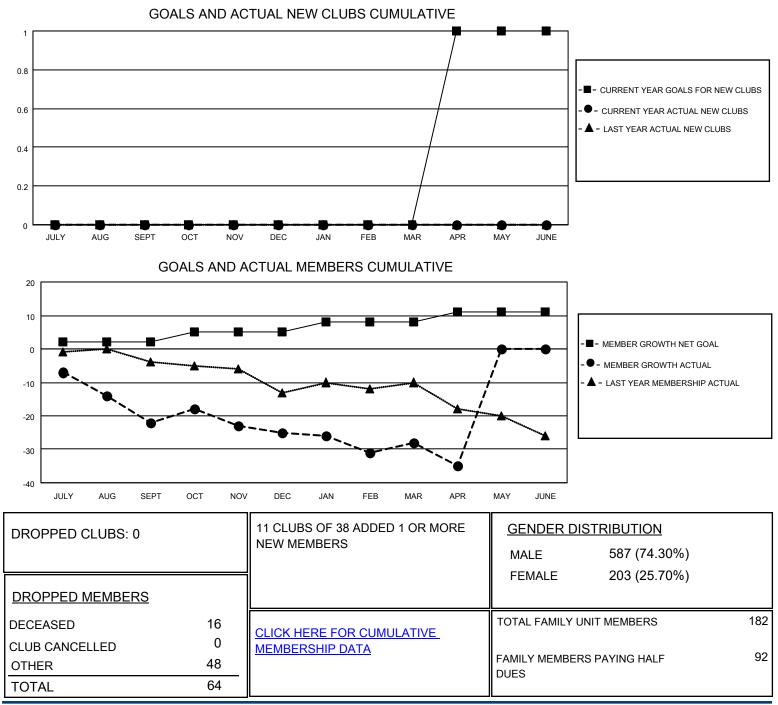

## LOCATION NEBRASKA

District 38 L

Results as of: 4/30/2021

| Clubs                 |               |           |               | Members               |                        |                         |                                                    |
|-----------------------|---------------|-----------|---------------|-----------------------|------------------------|-------------------------|----------------------------------------------------|
| RESULTS FOR 2020-2021 |               |           |               | RESULTS FOR 2020-2021 |                        |                         |                                                    |
| QUARTER               | NEW CLUB GOAL | NEW CLUBS | DROPPED CLUBS | QUARTER               | BER GROWTH NET<br>GOAL | MEMBER GROWTH<br>ACTUAL | DROPPED<br>MEMBERS ACTUAL<br>(including transfers) |
| JULY/AUG/SEPT         | 0             | 0         | 0             | JULY/AUG/SEPT         | 2                      | 7                       | 27                                                 |
| OCT/NOV/DEC           | 0             | 0         | 0             | OCT/NOV/DEC           | 3                      | 7                       | 10                                                 |
| JAN/FEB/MAR           | 0             | 0         | 0             | JAN/FEB/MAR           | 3                      | 14                      | 17                                                 |
| APR/MAY/JUNE          | 1             | 0         | 0             | APR/MAY/JUNE          | 3                      | 4                       | 10                                                 |